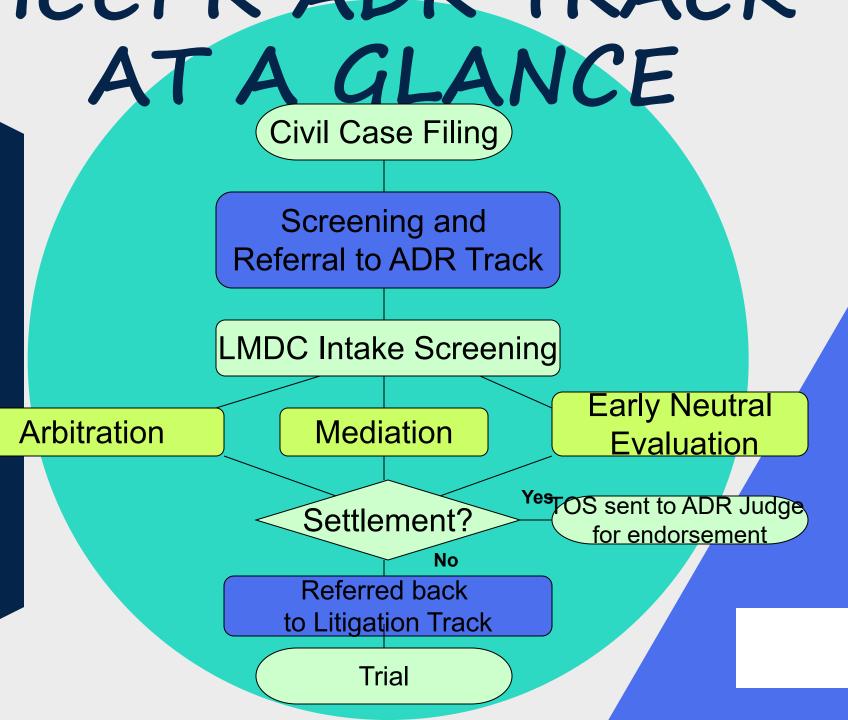

**Case Screening** 

Notification to the Parties by the Courts

Case Referral

Contact with the parties by the LMDC

Submission to ADR

The LSW Programme

Settlement, Non Settlement, No-Show - Closure